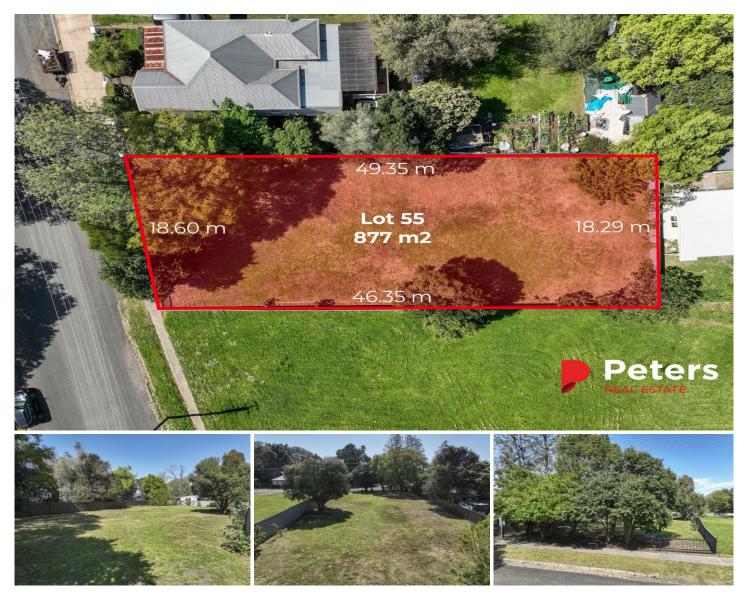

## 64 Carrington Street Horseshoe Bend NSW

Perfectly positioned in a prime pocket between East Maitland and the Maitland CBD, this parcel of land is well situated within a contemporary enclave providing the perfect blank canvas to build on a generous 877sqm.

Existing DA plans for a substanial family already Council approved home with the ability to make amendements to suit yourself!

Plans available upon request.

For full version visit the website

Type : Land Price : \$355,000 Land Size : 877 sqm