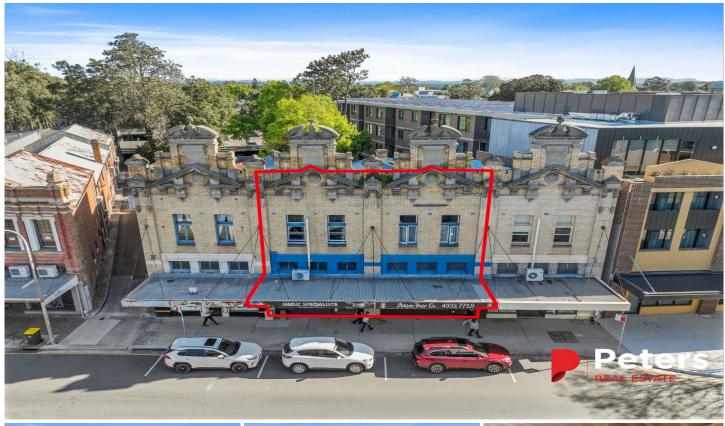

## 367-369 High Street Maitland NSW

Positioned perfectly on the main thoroughfare of Maitland CBD, just 1.4km from the train station, this impressive commercial terrace boasts a commanding presence with two highly exposed retail shopfronts plus two first-floor residential units with leases in place. This freehold presents a prime strategic opportunity to generate secure income whilst exploring development potential to unlock a bright and prosperous future.

Invest in Maitlands economic growth, amongst one of the Hunters core business and entertainment precincts, providing a flexible opportunity for occupiers, operators and investors to capitalise on the unmatched foot traffic, visibility and convenience this site presents.