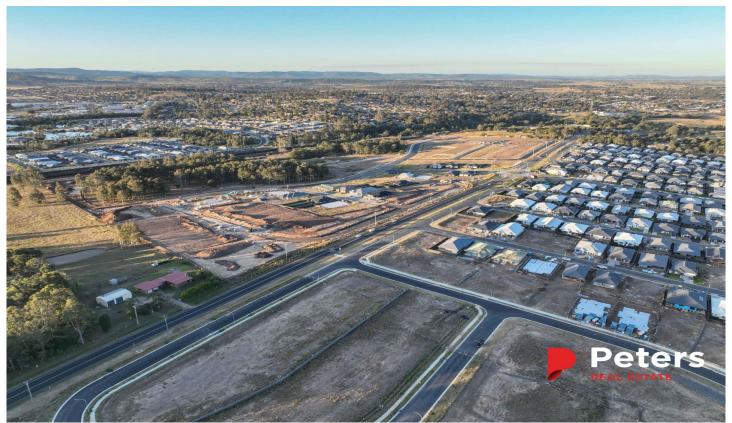

## Lot 327 Ravensfield Farley NSW

Imagine being surrounded by nature, living that country lifestyle you have always dreamed about and being only 11 minutes from one of NSW's most vibrant regional shopping centres.

Located just 7.5 kilometres from Maitland's Central Business District hub and 3.5 kilometres from Rutherford Shopping Centre, Ravensfield is in poll position. It has easy access to everything from cinemas, national retail outlets and fine dining establishments to cultural centres, world class vineyards and pristine beaches.

Steeped in history this landmark development provides the ideal liveability for families and is being developed with the word "community" in mind.

For full version visit the website

Type : Land Price : \$349,000 Land Size : 510 sqm