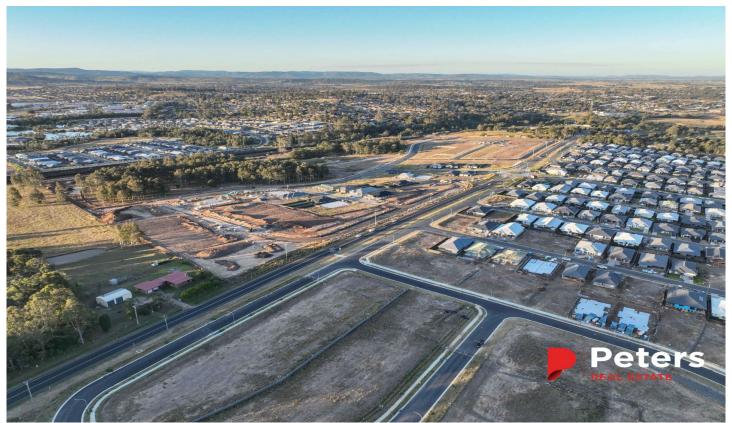

## Lot 348 Ravensfield Farley NSW

Imagine being surrounded by nature, living that country lifestyle you have always dreamed about and being only 11 minutes from one of NSW's most vibrant regional shopping centres.

Located just 7.5 kilometres from Maitland's Central Business District hub and 3.5 kilometres from Rutherford Shopping Centre, Ravensfield is in poll position. It has easy access to everything from cinemas, national retail outlets and fine dining establishments to cultural centres, world class vineyards and pristine beaches.

Steeped in history this landmark development provides the ideal liveability for families and is being developed with the word "community" in mind.

For full version visit the website

Type : Land Price : \$329,000 Land Size : 480 sqm