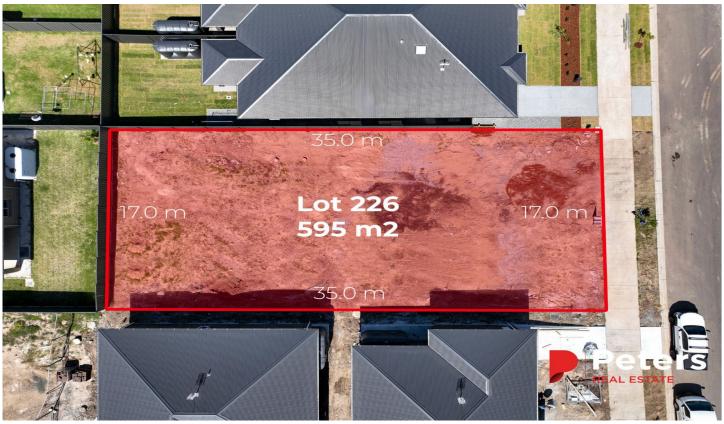

## 3 Wickersley Street Farley NSW

Nestled in the growing Ravensfield estate is this 595sqm level block registered and ready to be built on.

The block provides for the opportunity for the first home buyer or family to build a new home, or the savvy investor to make use of the space on offer.

Type : Land Price : \$410,000 Land Size : 595 sqm

View : https://www.petersrealestate.com.au/sale/ns

w/hunter-valley-lower/farley/residential/land/

8124500

Lachlan Doyle 02 4933 7855

For full version visit the website