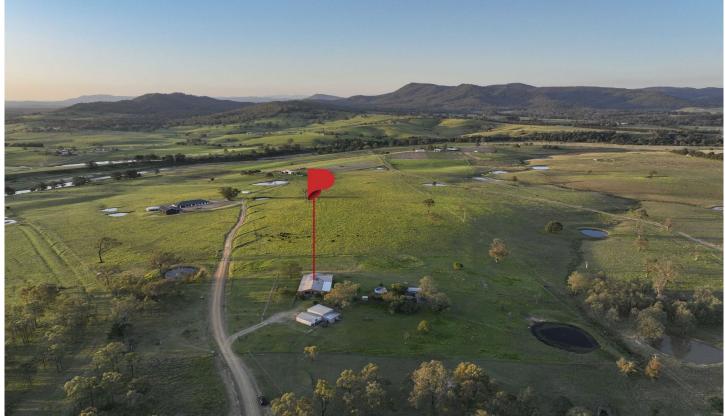

## 462B Elderslie Road Branxton NSW

As you meander along Elderslie Road enjoying the enchanting tree-lined road you will find a hidden paradise nestled on 2.5 ha (6.2 acres) within the pristine farmlands of Branxton, framed by majestic mountain ranges with breathtaking 180 degree views.

Beyond the private hidden entry road, beautifully established trees and gardens frame the manicured grounds.

Perfectly positioned to capture the sun, the home overlooks picturesque landscapes that provide a stunning backdrop for daily living.