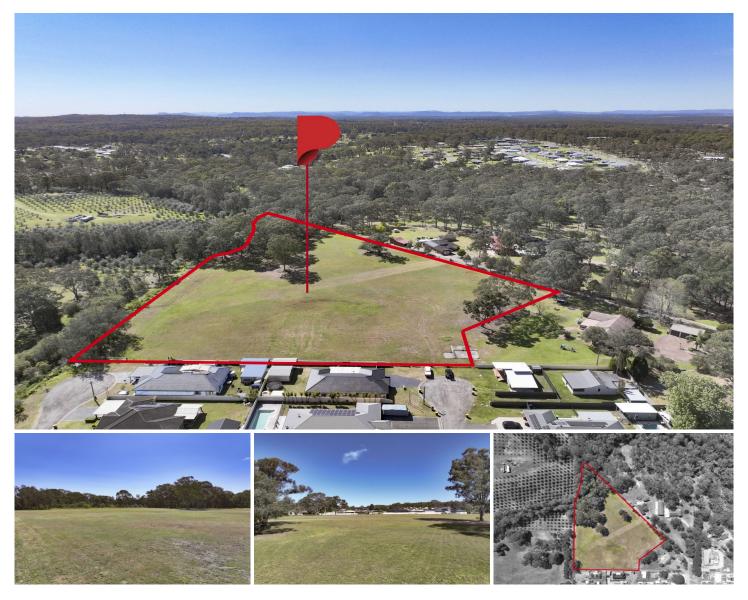

## 14A Queen Street Abermain NSW

Nestled in a private pocket of Abermain, a desirable boutique land parcel prime for development!

The 2.25ha (5.5 acre) parcel is currently zoned R5 Large Lot Residential which allows subdivision to 2000m2 lots, however it adjoins R2 Low Density Residential offering the opportunity for a potential future rezoning (STCA).

The Property benefits from current DA approval for a 5  $\times$  1 acre lot subdivision. Minimal infrastructure required. Level site with sewer present.

The property provides access off two established streets being Brisbane St and Coal St giving the astute developer a range of different design options.