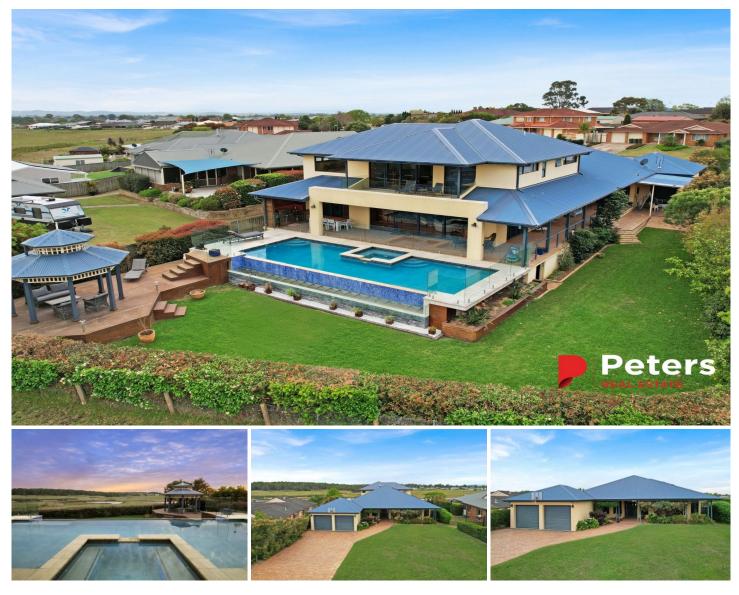

## 36 Wilton Drive East Maitland NSW

## INSPECTION BY APPOINTMENT ONLY

A breathtaking portrayal of refined living and architectural elegance, this stunning family home is designed for the enjoyment of its generous proportions, all set on a sprawling 1448sqm fully fenced block.

Presented with impeccable character and contemporary aesthetics, this dual-level residence showcases high ceilings, downlights, ducted air-conditioning and throughout.

Upon entry, you are welcomed into a sun-drenched, expansive formal lounge and dining area, highlighted by elegant features. The heart of the home boasts a premium