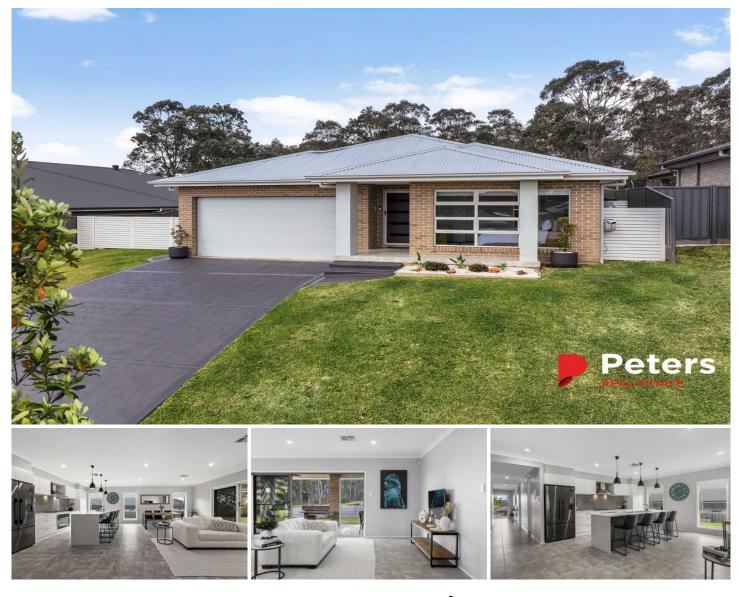

## 66 Stayard Drive Bolwarra Heights NSW

Commanding an attractive facade and enviable grounds from the streetscape, 66 Stayard Drive reveals open spaces and contemporary elegance throughout a floorplan of modern luxury.

As you enter the home, an executive style master suite is complimented by a spacious walk-in robe and ensuite whilst clever integration from the garage to the homes entrance delivers functionality and practicality for additional convenience. The addition of a media room to the front of the home ensures the finest of family living, centrally located to allow peace and privacy.

An extraordinary achievement in design to maximise both space and natural light, the home has been built with the