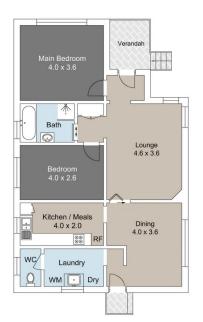

## 22 Steel Street Jesmond NSW

Positioned on a corner block, this two-bedroom classic brick pier and weatherboard home offers a perfect mix of charm and convenience. With high ceilings and picture rails throughout, this well-maintained property is ready for immediate enjoyment, while also presenting opportunities for those looking to add their personal touch.

The spacious lounge room features split system air conditioning, ensuring comfort year-round, and the formal dining room is perfect for family gatherings. The kitchen provides plenty of bench and storage space, making it a practical hub for everyday life.

The main bedroom includes its own split system air conditioning and ceiling fan, while the updated bathroom

For full version visit the website