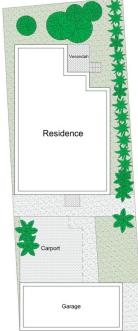

## 22 Steel Street Jesmond NSW

Positioned on a corner block, this two-bedroom classic brick pier and weatherboard home offers a perfect mix of charm and convenience. With high ceilings and picture rails throughout, this well-maintained property is ready for immediate enjoyment, while also presenting opportunities for those looking to add their personal touch.