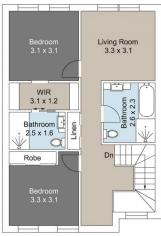

Making your way to the first floor, two considerable bedrooms are accompanied by built in robes and an on-trend master ensuite bordering an additional upstairs living space and additional bathroom.

2 🔄 2 🔓 1 😭

Type: House Price: \$559,000

View : https://www.petersrealestate.com.au/sale/nsw/hu

nter-valley-lower/east-maitland/residential/house/

8154666

Aimee Burns 02 4933 7855

For full version visit the website

First Floor