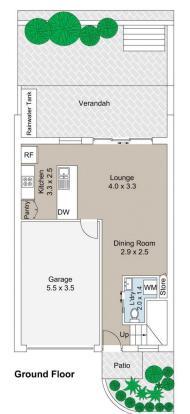

Met with effortless flow, the ground floor presents a spacious living and dining zone where a first class kitchen sees stone benches and quality cabinetry tastefully contrast with black tapware and quality appliances, while further highlights include a gas cooktop and dishwasher.

Type: House Price: \$559,000

View : https://www.petersrealestate.com.au/sale/nsw/hu

nter-valley-lower/east-maitland/residential/house/

8154666

Aimee Burns 02 4933 7855

For full version visit the website

First Floor