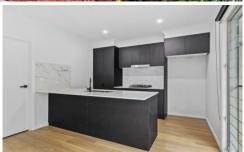

Met with effortless flow, the ground floor presents a spacious living and dining zone where a first class kitchen sees stone benches and quality cabinetry tastefully contrast with black tapware and quality appliances, while further highlights include a gas cooktop and dishwasher.