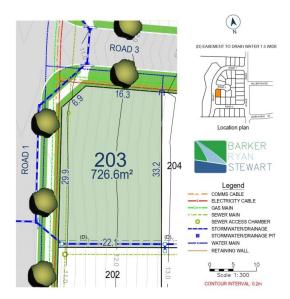

## **LOT 203**

Discision: This document has been appropried for Congreg Estation (1960) Phy U.R. M deveningions, creas & estimates are subject to fine arrange redorment by Council and the regularistics of the final place. Present with the reserve resouncied with the laster mode to cream that their information is the principator just in countries, relativestal principal and stated made their own empirical, seek expert calcins and reserve the context them; indicates service and these locations only, Recented 2000.

## Lot 203 Mountain Views Estate Gillieston Heights NSW

Lot 203 in this premium neighbourhood known as Mountain View is an elevated corner block with views overlooking stunning farmland.

Arriving at Mountain Views, you will appreciate the vision and design of this new estate. Surrounded by existing amenities, and with schools and shops within close proximity, you'll feel right at home and a part of your local community from the moment you move in.

For full version visit the website

Type : Land Price : \$430,000 Land Size : 726 sqm

**View**: https://www.petersrealestate.com.au/sale/ns

w/hunter-valley-lower/gillieston-heights/resid

ential/land/8155228