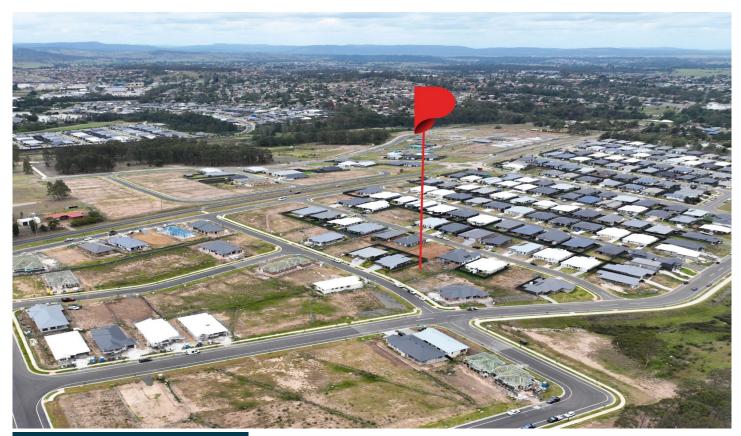

## 17 Wickersley Street Farley NSW

Situated in the growing Ravensfield estate is this 611sqm level block registered and ready to be built on!

The block provides for the opportunity for the first home buyer or family to build a new home, or the savvy investor to make use of the space on offer.

Located in the heart of the Hunter Valley the estate offers a short drive to the Maitland CBD, Stockland Greenhills and the Hunter Expressway.

Don't miss not miss out on your opportunity to buy a registered block in this quickly growing estate.