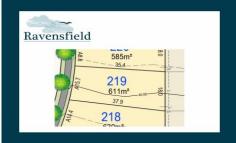

## 17 Wickersley Street Farley NSW

Situated in the growing Ravensfield estate is this 611sqm level block registered and ready to be built on!

The block provides for the opportunity for the first home buyer or family to build a new home, or the savvy investor to make use of the space on offer.

Type : Land Price : \$415,000 Land Size : 611 sqm

View : https://www.petersrealestate.com.au/sale/ns

w/hunter-valley-lower/farley/residential/land/

8155266

Lachlan Doyle 02 4933 7855

For full version visit the website