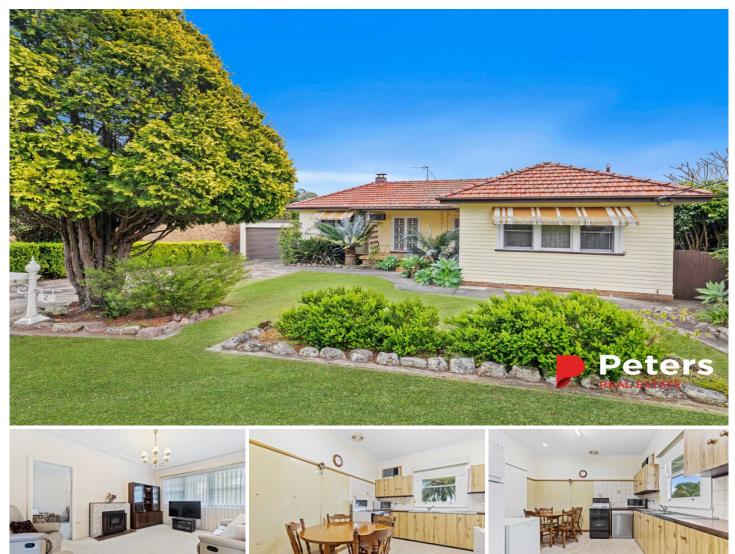

## 2 Mawson Avenue East Maitland NSW

Underpinned by an impressive allotment of 858sqm with side access, this family home offers contemporary charm in a convenient location. Neat as a pin, in original condition, the character-filled interior offers superb scope for updating with generous proportions and a superior floor plan providing the basis for you to make your mark on this charming home.

The three bedrooms are perfectly positioned, featuring built-in robes and convenient access to the bathroom, all perfectly positioned within the seamlessly flowing floorplan.

An open plan living and dining spaces provides enough room for the whole family to enjoy whilst the kitchen dimensions are generous enough to include an eat-in